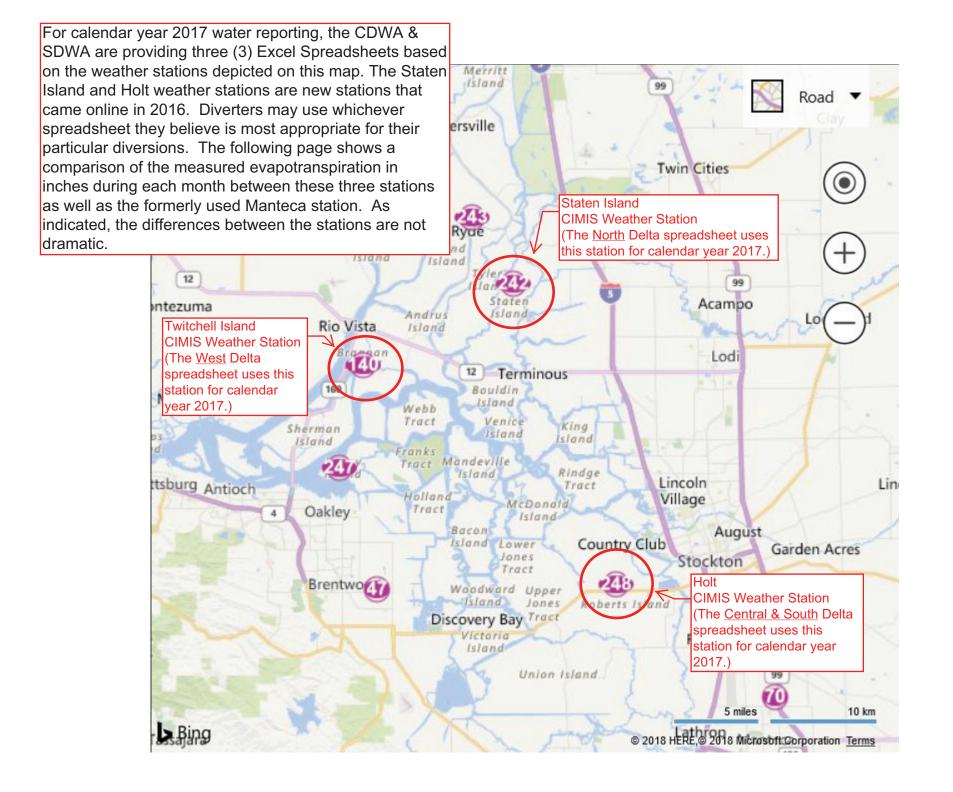

## CIMIS Station Comparison 2016 + 2017

|           | Tw     | Stat   | Man    | 1-64   |
|-----------|--------|--------|--------|--------|
| Tots/Avgs | 58.53  | 54.87  | 53.24  | 27.05  |
| Dec 2016  | 1.25   | 1.35   | 1.22   | 1.00 K |
| Nov 2016  | 1.75 K | 1.76 K | 1.80   | 1.65 K |
| Oct 2016  | 3.10 K | 3.01 K | 2.84 K | 2.94 K |
| Sep 2016  | 6.15   | 5.64 K | 5.35   | 5.72   |
| Aug 2016  | 7.72   | 7.05   | 6.88   | 7.26   |
| Jul 2016  | 9.14   | 8.39   | 8.20   | 8.48 K |
| Jun 2016  | 9.17   | 7.97 K | 7.98   |        |
| May 2016  | 7.32   | 6.59   | 6.59   |        |
| Apr 2016  | 5.81   | 5.63   | 5.23   |        |
| Mar 2016  | 3.41   | 3.50   | 3.45   |        |
| Feb 2016  | 2.58 K | 2.77 K | 2.59   |        |
| Jan 2016  | 1.13   | 1,21   | 1.11   |        |

| Month Year | Total<br>ETo<br>(in) | Total<br>ETo<br>(in) | Total r<br>ETo<br>(in) | Total<br>ETo<br>(in) |
|------------|----------------------|----------------------|------------------------|----------------------|
|            |                      |                      |                        |                      |
| Jan 2017   | 1.06 K               | 1.17 K               | 1.09                   | 1.18 K               |
| Feb 2017   | 1.62 K               | 1.65                 | 1.63                   | 1.48                 |
| Mar 2017   | 4.22 K               | 3.81 K               | 3.69                   | 3.60 K               |
| Apr 2017   | 4.79                 | 4.42 K               | 4,55                   | 4.32                 |
| May 2017   | 7.38 K               | 7.51 K               | 7.13                   | 7.04 K               |
| Jun 2017   | 8.93 K               | 7.98 K               | 7.78 K                 | 7.69 K               |
| Jul 2017   | 9.75                 | 8.34 K               | 8.35                   | 8.30 K               |
| Aug 2017   | 8.31 K               | 7.21                 | 6.91 K                 | 6.64 K               |
| Sep 2017   | 5.82 K               | 5.42                 | 4.90 K                 | 4.99 K               |
| Oct 2017   | 4.42 K               | 4.50 K               | 3.82 K                 | 3.95 K               |
| Nov 2017   | 1.54 K               | 1.54 K               | 1.60 K                 | 1.38 K               |
| Dec 2017   | 1.73 K               | 1.91 K               | 1.62                   | 1.62                 |
| Tots/Avgs  | 59.57                | 55.46                | 53.07                  | 52.19                |
|            | Tw                   | Stat                 | Man                    | Holt                 |